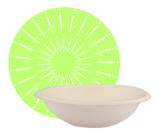

#### Bowls

120 ml Round Bowl

180 ml Round Bowl

150 ml Square Bowl

180 ml Square Bowl

150 ml Heart Bowl