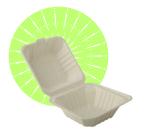

#### Boxes

10"x6"
2 Compartment
(biryani box)

6"x6" Hamburger Box

9"x6", Clamshell box