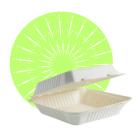

#### Boxes

10"x6"
2 Compartment
(biryani box)

6"x6" Hamburger Box

9"x6", Clamshell box