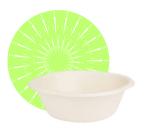

#### Bowls

120 ml Round Bowl

180 ml Round Bowl

150 ml Square Bowl

180 ml Square Bowl

150 ml Heart Bowl